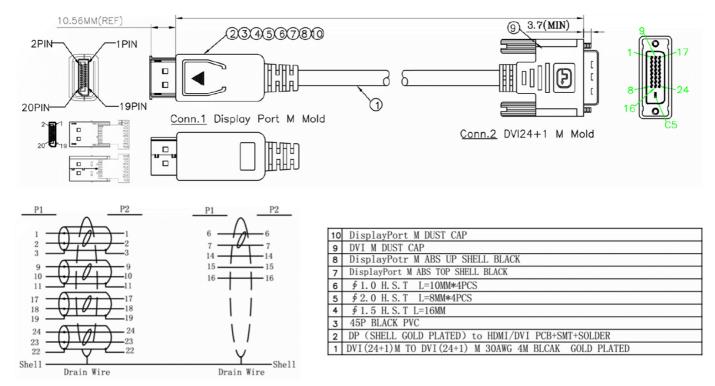

## RS PRO 2 mtr DisplayPort Male to DVI-D Male Cable

Stock number: 182-8785

EN

Our RS PRO 2 metre DisplayPort to DVI-D cable comes with a latching, 20 pin male connector.

The connector hoods are made from black PVC and come with dust caps to protect the connectors. On top of the connector is the latch release and a strain relief on the end of the hood to support the cable.