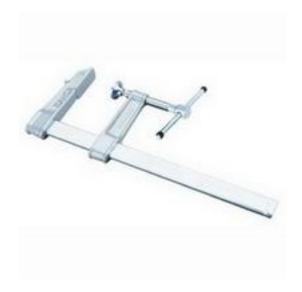

## RS Pro 500mm x 120mm F Clamp

RS Stock No: 771-9338

#### **Product Details**

RS Pro F clamp is perfect for use in construction work, carpentry, laminating and many other industrial and domestic uses. It has a dimension of 500 x 120 mm. It has galvanised cold extruded rail for excellent strength.

#### **Features and Benefits**

- High quality forged steel clamping jaws
- Swivel clamping action with wide clamping surface
- High clamping capacity
- Measures 500 x 120 mm