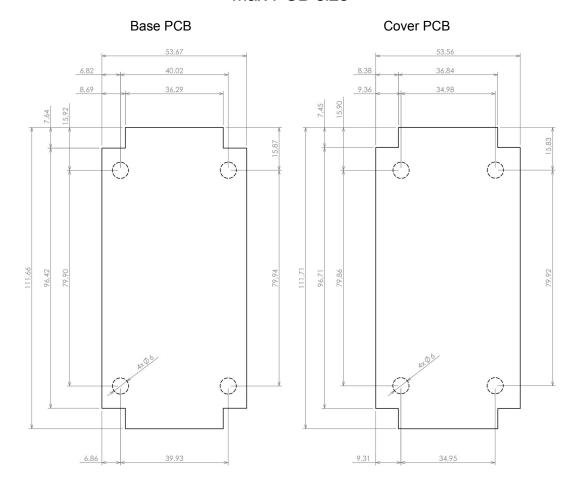

### Max PCB size

Dashed line shows outline of the mounting boss under PCB board Recommended mounting holes diameter ø3,5mm All dimensions are given within +/-0,5mm tolerance