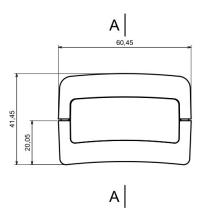

| Category               | Enclosures With side panels |
|------------------------|-----------------------------|
| Туре                   | Full                        |
| Material               | ABS                         |
| Variant                | Without gasket              |
| Height                 | 40.2 mm                     |
| Width                  | 60.7 mm                     |
| Length                 | 120.8 mm                    |
| Color                  | Black                       |
| Protection level       | IP53                        |
| Shock protection level | IK07                        |
| Standards Met          | RoHS Compliant              |
| Accessories            | Screw 3/30: 4.0 pcs         |
| Certificate number     | CE/031/18                   |