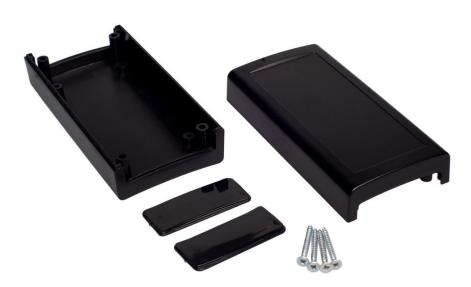

### **Product Details**

Enclosure with side panels is made of black ABS. The enclosure has front and read panel it provides IP53 and IK07 protection rating, it is ideal for applications that doesn't require hermetic seal.

#### **Features and Benefits**

- Made of ABS
- Available in black color
- Protection against liquids and solid objects: IP53 rating
- · Shock protection level: IK07 rating
- Side panels for easy customization
- Supplied with four screws for assembly

| Category               | Enclosures With side panels |
|------------------------|-----------------------------|
| Туре                   | Full                        |
| Material               | ABS                         |
| Variant                | Without gasket              |
| Height                 | 40.2 mm                     |
| Width                  | 60.7 mm                     |
| Length                 | 120.8 mm                    |
| Color                  | Black                       |
| Protection level       | IP53                        |
| Shock protection level | IK07                        |
| Standards Met          | RoHS Compliant              |
| Accessories            | Screw 3/30: 4.0 pcs         |
| Certificate number     | CE/031/18                   |