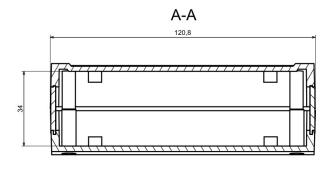

| Category               | Enclosures With side panels |
|------------------------|-----------------------------|
| Туре                   | Full                        |
| Material               | ABS                         |
| Variant                | Without gasket              |
| Height                 | 40.2 mm                     |
| Width                  | 60.7 mm                     |
| Length                 | 120.8 mm                    |
| Color                  | Black                       |
| Protection level       | IP53                        |
| Shock protection level | IK07                        |
| Standards Met          | RoHS Compliant              |
| Accessories            | Screw 3/30: 4.0 pcs         |
| Certificate number     | CE/031/18                   |