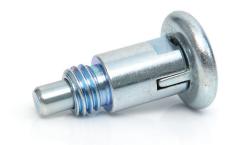

## **All Metal Body Index Bolt**

## Material

Zinc plated or stainless steel body. Zinc plated diecast head.

M12 options do not have hexagonal body as per image. M12 options have 12mm A/F flats to accept 12mm spanner size.

| Part No. | A  | В    | С    | D   | E | Thread<br>size | Plunger<br>diameter<br>(mm) | Body material     | Rest<br>position |
|----------|----|------|------|-----|---|----------------|-----------------------------|-------------------|------------------|
| 478771   | 18 | 30.4 | 14.2 | 5.5 | 7 | M10x1.0        | 6                           | Zinc plated steel | No               |
| 478775   | 18 | 30.4 | 14.2 | 5.5 | 7 | M10x1.0        | 6                           | Zinc plated steel | Yes              |
| 478781   | 24 | 39.4 | 19.2 | 8   | 7 | M12x1.75       | 7                           | Zinc plated steel | No               |
| 478759   | 24 | 39.4 | 19.2 | 8   | 7 | M12x1.75       | 7                           | Zinc plated steel | Yes              |
| 478642   | 18 | 30.4 | 14.2 | 5.5 | 7 | M10x1.0        | 6                           | Stainless steel   | No               |
| 478646   | 18 | 30.4 | 14.2 | 5.5 | 7 | M10x1.0        | 6                           | Stainless steel   | Yes              |