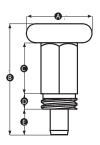

## Material

Zinc plated or stainless steel body. Zinc plated diecast head.

M12 options do not have hexagonal body as per image. M12 options have 12mm A/F flats to accept 12mm spanner size.

| Part No. | A  | В    | С    | D   | E | Thread<br>size | Plunger<br>diameter<br>(mm) | Body material     | Rest<br>position |
|----------|----|------|------|-----|---|----------------|-----------------------------|-------------------|------------------|
| 478771   | 18 | 30.4 | 14.2 | 5.5 | 7 | M10x1.0        | 6                           | Zinc plated steel | No               |
| 478775   | 18 | 30.4 | 14.2 | 5.5 | 7 | M10x1.0        | 6                           | Zinc plated steel | Yes              |
| 478781   | 24 | 39.4 | 19.2 | 8   | 7 | M12x1.75       | 7                           | Zinc plated steel | No               |
| 478759   | 24 | 39.4 | 19.2 | 8   | 7 | M12x1.75       | 7                           | Zinc plated steel | Yes              |
| 478642   | 18 | 30.4 | 14.2 | 5.5 | 7 | M10x1.0        | 6                           | Stainless steel   | No               |
| 478646   | 18 | 30.4 | 14.2 | 5.5 | 7 | M10x1.0        | 6                           | Stainless steel   | Yes              |