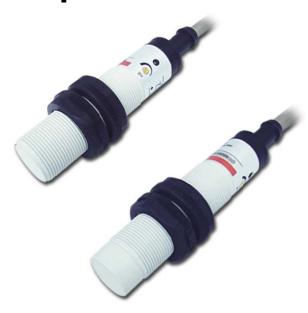

# **Capacitive Sensor**

Stock No. 8967241 8967245

### **Feature Description**

◆ Wide range of detecting object: metal, plastic, liquid

◆ Surge protection

◆ Housing material : PBT

◆ Protection degree : IP67 (IEC)

RS, Professionally Approved Products, gives you professional quality parts across all products categories. Our range has been testified by engineers as giving comparable quality to that of the leading brands without paying a premium price.