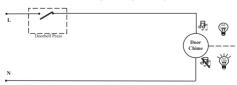

# Schneider BElectric

APPLICATION GUIDE Full-Flat Bell Switch

**CAT. NO.** E8431BP1



Thank you for choosing **Schenider Electric** ZENcelo Full-Flat Bell Switch. To ensure proper application of our product, please read through the following information before installation and use.

This application guide applies to the following products.



Cat.no. Description
E8431BP1 10A Full-Flat Bell Switch

## **SPECIFICATIONS**

Voltage :250VAC

Load Type :10A

Dimension :87mm x 87mm

Mounting Centre :60.3mm

Compliance :IEC60669-1 BSEN60669-1 MS IEC60669-1

GB16915.1 SS227-1

(((s)

#### IMPORTANT NOTE

Please check your local wiring regulations before installation.

# WIRING DIAGRAMS



### MOUNTING INSTRUCTION

Please refer to the following diagram for proper installation.



Remarks: For surround mounting, align the clip locks on the faceplate and press firm on the surround. Complete engagement of the clip locks is indicated by a clear "click" sound.