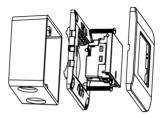

### MOUNTING INSTRUCTION

Please refer to the following diagram for proper installation.

Remarks: For surround mounting, align the clip locks on the faceplate and press firm on the surround. Complete engagement of the clip locks is indicated by a clear "click" sound.