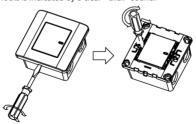

### MOUNTING INSTRUCTION

Please refer to the following diagram for proper installation.

Remarks: For surround mounting, align the clip locks on the faceplate and press firm on the surround. Complete engagement of the clip locks is indicated by a clear "click" sound.