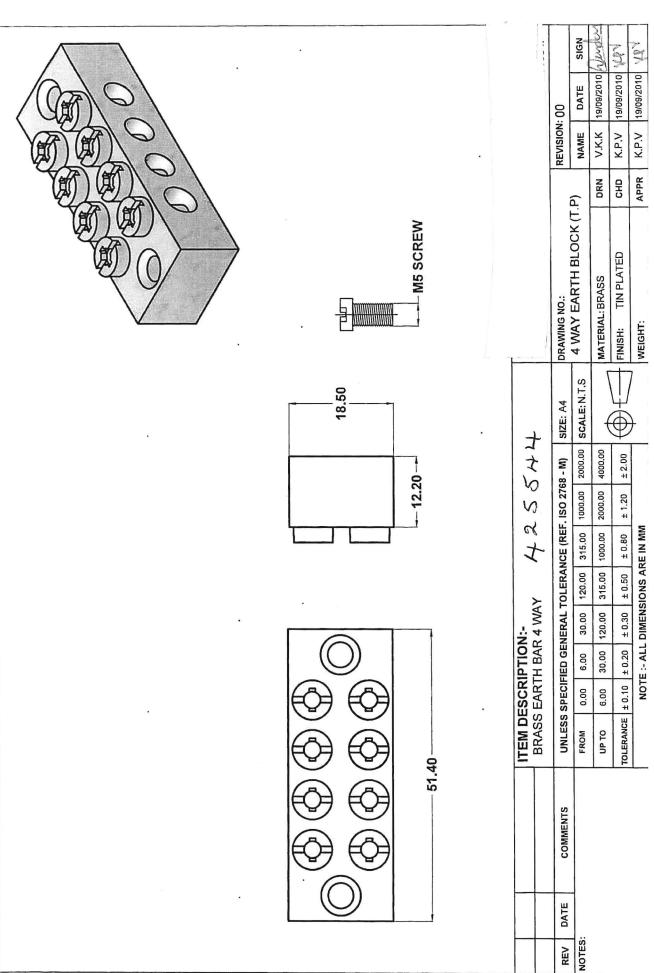

### Drawing (mm):

#### **Product Details**

RS Pro 4-way double screw earth block is manufactured from brass to BS2498 with electro tin plate matt finish for corrosion resistance. It has a screw down terminals that supports wire size up to  $16 \text{ mm}^2$ . It measures  $51.4 \times 18.50 \times 12.20 \text{ mm}$ .

#### **Features and Benefits**

- 4-Way double screw earth block
- Brass to BS2498 with electro tin plate matt finish
- Screw down termination
- Wire size up to 16 mm<sup>2</sup>
- Measures 51.4x 18.50 x 12.20 mm

## **Specifications:**

| Cable CSA          | 0 to 16 mm <sup>2</sup> |
|--------------------|-------------------------|
| Colour             | Grey                    |
| Earth Block Type   | Double Screw            |
| Height             | 12.20 mm                |
| Housing Material   | Brass                   |
| Length             | 51.40 mm                |
| Number of Ways     | 4                       |
| Termination Method | Screw Down              |
| Width              | 18.50 mm                |
| Wire Size          | 0 to 16 mm <sup>2</sup> |
|                    |                         |