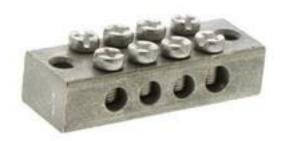

# RS Pro 4 Way Double Screw Earth Block, Screw Down 0 to 16 mm<sup>2</sup>, 51.4mm length

RS Stock No: 425-544

#### **Product Details**

RS Pro 4-way double screw earth block is manufactured from brass to BS2498 with electro tin plate matt finish for corrosion resistance. It has a screw down terminals that supports wire size up to  $16 \text{ mm}^2$ . It measures  $51.4 \times 18.50 \times 12.20 \text{ mm}$ .

#### **Features and Benefits**

- 4-Way double screw earth block
- Brass to BS2498 with electro tin plate matt finish
- Screw down termination
- Wire size up to 16 mm<sup>2</sup>
- Measures 51.4x 18.50 x 12.20 mm

## **Specifications:**

| Cable CSA          | 0 to 16 mm <sup>2</sup> |
|--------------------|-------------------------|
| Colour             | Grey                    |
| Earth Block Type   | Double Screw            |
| Height             | 12.20 mm                |
| Housing Material   | Brass                   |
| Length             | 51.40 mm                |
| Number of Ways     | 4                       |
| Termination Method | Screw Down              |
| Width              | 18.50 mm                |
| Wire Size          | 0 to 16 mm <sup>2</sup> |
|                    |                         |