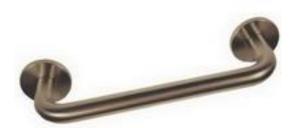

## RS Pro Stainless Steel Concealed Fixings Handle, 300mm

RS Stock No: 726-4194

### **Product Details**

RS Pro drawer handle is 300 mm long. This bolt fix pull handle is made of stainless steel. It is suitable for commercial environments having a door thickness of 37 - 57 mm.

#### **Features and Benefits**

- Bolt fix pull handle
- Diameter of 19 mm
- Suitable for commercial environments
- 8 mm fixing bolts
- 37 to 57 mm thick door
- 45 mm clearance between the door and inside of pull handles