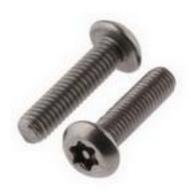

# RS Pro Plain Button Stainless Steel Tamper Proof Security Screw, M3 x 12mm

RS Stock No: 621-2625

#### **Product Details**

RS Pro pin hexalobular recessed button head screw is made of A2 grade stainless steel, for corrosion resistance. This screw is tamper proofed to withstand high operating temperature. The screw has metric threading for tight and secure fittings. This tamper proofed security screw measures 12 mm long and has M3 size threads for positive grip.

#### **Features and Benefits**

- Button head
- A2 grade stainless steel construction
- Tamper proof
- Pin 6-lobe recess
- Metric thread