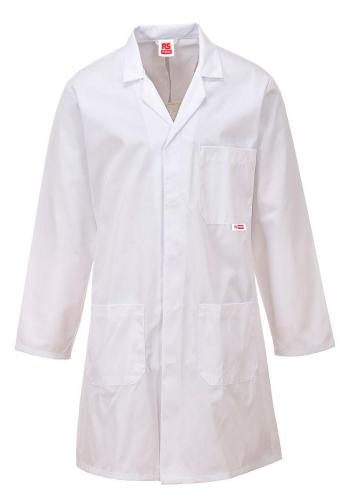

### **Product Information:**

For engineering or lab work, this superb garment will suit all your working requirements. The coat features a concealed stud front and combines two lower patch pockets along with a single chest pocket. Excellent dye retention and fully pre-shrunk, this modern workwear coat will maintain its fresh appearance wash after wash.

### Features:

- Non shrinking to ensure that this style maintains its shape wash after wash
- Excellent dye retention, making the garment look newer for longer
- 50+ UPF rated fabric to block 98% of UV rays
- 3 pockets for ample storage
- Concealed stud front for easy access