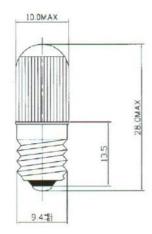

## **Dimensions: (mm)**

## Specification

| Structure     |           | Design Characteristics |                    |
|---------------|-----------|------------------------|--------------------|
| Bulb Type     | T10x28    | Voltage                | 110/125V           |
| Bulb Diameter | Ø10.0 Max | Amperage               | 2.5mA <u>+</u> 10% |
| Length        | 28 Max    | Gas Type               | Neon Gas-Filled    |
| Base Type     | E10       | Life Hours             | 50,000 Hours       |