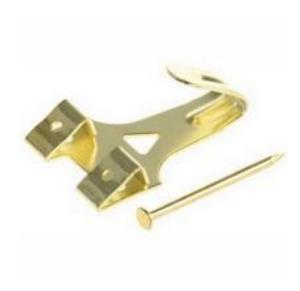

## **RS Pro Steel Brass Plated Angle Drive Hook**

RS Stock No: 397-4869

#### **Product Details**

RS Pro angle drive hook is made of durable steel with brass plated finish. This drive hook comes complete with suitable panel pins that helps in easy fixing.

#### **Features and Benefits**

- Steel construction
- · Complete with suitable panel pins for fixing
- Brass plated finish