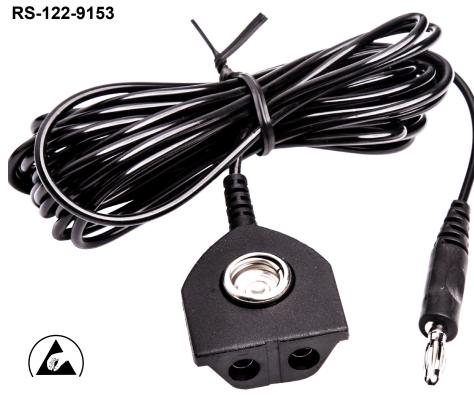

## Features:

- Built-in 10mm socket fits 10mm stud on mat
- 1 megohm resistor built into socket
- Accepts up to two banana plugs from wrist straps to connect to ground
- 4mm banana plug termination
- 4m long cord