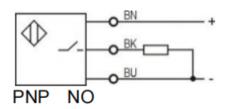

### **Dimensions and Wiring**

### **Specifications**

| Mounting                   | Flush            |
|----------------------------|------------------|
| Rated distance Sn          | 1.5mm            |
| Assured distance Sa        | 01.2mm           |
| Shape size                 | M5*0.5           |
| Output                     | PNP NO           |
| Supply voltage             | 1030 VDC         |
| Standard target            | Fe 5*5*1t        |
| Switch point offset [%/Sr] | ≤±10%            |
| Hysteresis range [%/Sr]:   | 120%             |
| Repeat accuracy            | ≤3%              |
| Load current               | ≤100mA           |
| Residual voltage           | ≤2.5V            |
| Current consumption        | ≤10mA            |
| Protection circuit:        | Reverse polarity |
| Output indicator:          | Red LED          |
| Ambient temperature        | -25°C70°C        |
| Ambient humidity           | 35-95%RH         |
| Switch frequency           | 1200Hz           |
| Voltage withstand          |                  |
| Insulation resistance      | ≥50MΩ(500VDC)    |
| Vibration resistance       | 1050Hz(1.5mm)    |
| Housing material           | Stainless steel  |
| Connection                 | 2m PUR cable     |