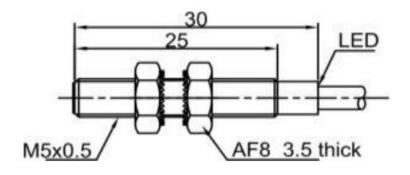

### **Dimensions and Wiring**

### **Specifications**

| Mounting                   | Flush            |
|----------------------------|------------------|
| Rated distance Sn          | 1.5mm            |
| Assured distance Sa        | 01.2mm           |
| Shape size                 | M5*0.5           |
| Output                     | PNP NO           |
| Supply voltage             | 1030 VDC         |
| Standard target            | Fe 5*5*1t        |
| Switch point offset [%/Sr] | ≤±10%            |
| Hysteresis range [%/Sr]:   | 120%             |
| Repeat accuracy            | ≤3%              |
| Load current               | ≤100mA           |
| Residual voltage           | ≤2.5V            |
| Current consumption        | ≤10mA            |
| Protection circuit:        | Reverse polarity |
| Output indicator:          | Red LED          |
| Ambient temperature        | -25°C70°C        |
| Ambient humidity           | 35-95%RH         |
| Switch frequency           | 1200Hz           |
| Voltage withstand          |                  |
| Insulation resistance      | ≥50MΩ(500VDC)    |
| Vibration resistance       | 1050Hz(1.5mm)    |
| Housing material           | Stainless steel  |
| Connection                 | 2m PUR cable     |