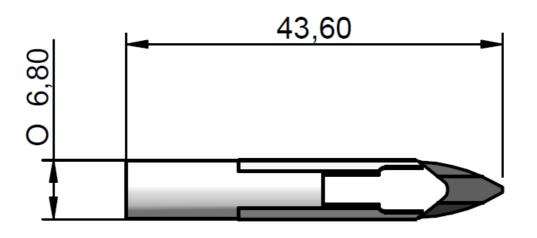

## Datasheet Telephone Slide LED Indicator Lamp

RS Stock number 204-344

**Dimensions (mm):** 