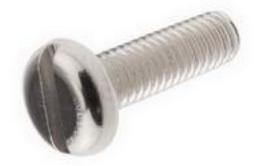

#### **Product Details**

RS Pro machine screw measuring M5 x 16 mm, is made of brass with nickel plated finish to resist tarnishing. This pan head screw comes with metric thread. The slotted drive screw meets DIN 85 standards.

### **Features and Benefits**

- To DIN 85
- Nickel plated finish to resist tarnishing
- Durable brass construction

# **Specifications:**

| Drive Type           | Slot           |
|----------------------|----------------|
| Finish               | Nickel Plated  |
| Head Shape           | Pan            |
| Material             | Brass          |
| Length               | 16 mm          |
| Thread Pitch         | 0.8            |
| Thread Size (Metric) | M5             |
| Head Diameter        | 5.7 to 9.14 mm |
| Head Height          | 2.86 to 3 mm   |
| Slot Depth           | 1.2 mm         |
| Slot Width           | 1.2 mm         |
| Specification        | DIN 85         |