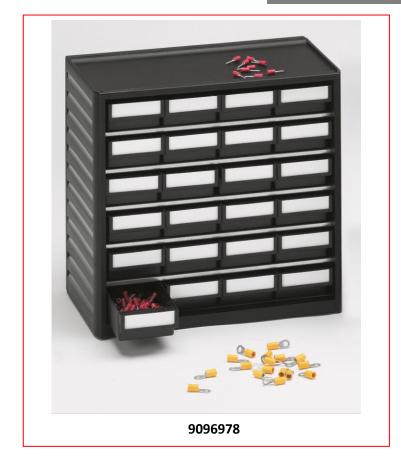

## 290 ESD Cabinet c/w 24 x L-61 ESD Drawers

## RS Stock number 9096978

A range of ESD(Electro Static Discharge) protected cabinets flexible and efficient for storing small static sensitive parts.

- Robust cabinet, shelves and drawers
- Cabinet: Semi-conductive polypropylene (PP)

| Cabinet Size<br>HxWxD(mm) | Drawer<br>Type | No of<br>Drawers in<br>Cabinet | Each Drawer External Size LxWxH(mm) | Each Drawer<br>Capacity<br>(Litres) | RS Stock No |
|---------------------------|----------------|--------------------------------|-------------------------------------|-------------------------------------|-------------|
| 290 x 310 x 180           | L-61 ESD       | 24                             | 170 x 69 x 40                       | 0.2                                 | 9096978     |
| 290 x 310 x 180           | L-64 ESD       | 12                             | 170 x 92 x 62                       | 0.7                                 | 9096987     |
| 550 x 310 x 180           | L-61 ESD       | 48                             | 170 x 69 x 40                       | 0.2                                 | 9096980     |
| 550 x 310 x 180           | L-64 ESD       | 24                             | 170 x 92 x 62                       | 0.7                                 | 9096984     |