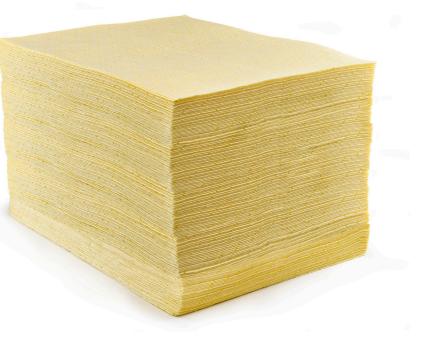

## RS PRO Chemical Sheets 50cm x 40cm

100% Polypropylene single sided laminated with a sonic-bonded core and a spun-bond top layer. Meltblown absorbent pads are ideal for recovery of spills across a larger area or as a versatile option to pads. Absorbent pads are not only an excellent item to help supplement our Spill Kits and Absorbent Stations they are also an ideal solution to the regular maintenance and soaking up of small spills and leaks in the workplace.

## **Typical Properties**

| <b>Description</b> |  |
|--------------------|--|
| Chemical Sheets    |  |

<u>Colour</u> Yellow Absorbency 90 Litres

**Qty in pack** 200 Order Code RS 189-0035

<u>Size</u> 50cm x 40cm