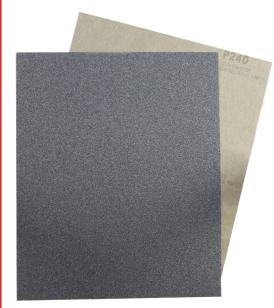

## Datasheet

Waterproof Paper Sheets - 230mm x 280mm x 240g RS Stock No: 188-3419

## **Product Details**

Industrial quality Waterproof Paper Sheets with flexible anti-slip backing paper and resin bonded grit. RS Pro Waterproof Paper can be used wet or dry as a durable abrasive for hand finishing.

## **Specifications:**

| Product          | 230mm x 280mm x 240g Waterproof Paper Sheets |
|------------------|----------------------------------------------|
| Dimensions       | 230mm x 280mm                                |
| Backing          | 15% Latex paper (European paper)             |
| Bond             | Epoxy Resin                                  |
| Abrasive Grain   | Silicon Carbide                              |
| Grit             | 240g                                         |
| Number Of Pieces | 25                                           |
| Suitable For     | Primer, Metal, Paint & Fillers               |