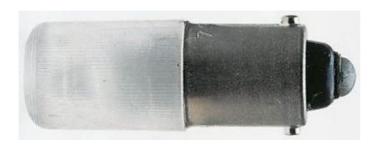

## **Clear Neon Indicator Lamp**

RS Stock number 655-9671

## Dimensions: (mm)

| Structure     |         | Design Characteristics |                    |
|---------------|---------|------------------------|--------------------|
| Bulb Type     | T10X30  | Voltage                | 220/250V           |
| Bulb Diameter | 10.0Max | Amperage               | 4.5mA <u>+</u> 10% |
| Length        | 30.0Max | Brightness Level       | Ultra- High        |
| Base Type     | Ba9s    | Gas Type               | Neon Gas Filled    |
|               |         | Life Hours             | 50000 Hours        |