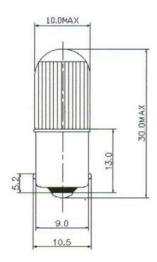

## Dimensions: (mm)

| Structure     |         | Design Characteristics |                    |
|---------------|---------|------------------------|--------------------|
| Bulb Type     | T10X30  | Voltage                | 220/250V           |
| Bulb Diameter | 10.0Max | Amperage               | 4.5mA <u>+</u> 10% |
| Length        | 30.0Max | Brightness Level       | Ultra- High        |
| Base Type     | Ba9s    | Gas Type               | Neon Gas Filled    |
|               |         | Life Hours             | 50000 Hours        |