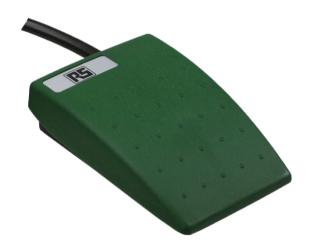

## 6221-0010 Leptron Footswitch 3252692

- Low profile switch designed for improved user comfort
- All plastic construction with raised tread pattern, ideal for palm or foot operation
- Green cover & black base
- Supplied with 2 metres of black 3 core cable
- Single pole change over contacts
- Sealed to IPX7
- 3A 250V AC
- Operating temperature: -5°C to +40°C