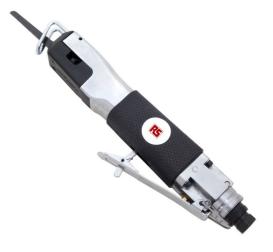

## 739-8433 **Data Sheet**

**ENGLISH** 

RS Stock number : 739-8433 Type of tool : Air Body Saw

Power source : Compressed air

**Air Body Saw** 

739-8433

**Technical Data** 

## Takes standard air body saw 12mm diameter flat end saw blades

**Features** 

**Specifications** Material: Aluminium

High cutting performance

1.2mm cutting capacity Safety throttle lever Well balanced

Insulated handle and anti vibration cover

10mm maximum stroke with adjustable blade guide

Size: 1.2mm Cutting Capacity Free Speed: 9,000RPM Weight: 0.9kgs / 2lbs Length: 11" / 279mm

Min Hose Size: 3/8" / 10mm

Air inlet thread: 1/4" Sound: 87dBA Vibration: 4m/s<sup>2</sup>