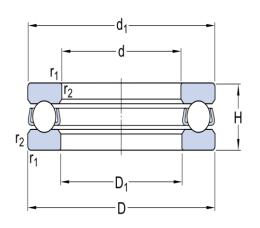

## **Dimensional line drawings**

d

D

Н

d₁

 $D_1$ 

r<sub>1,2</sub>

40 mm

68 mm

19 mm

≈ 68 mm

≈ 42 mm

min. 1 mm