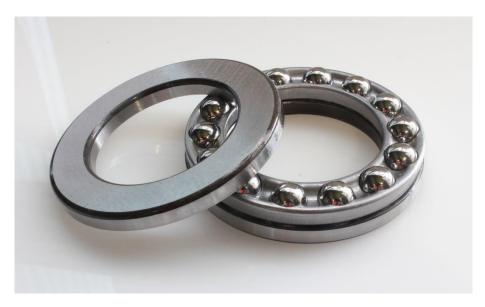

## **RS PRO Thrust Bearing**

Stock No. 2058834

**Technical Specifications:** 

| ld (mm)    | 40    |
|------------|-------|
| Od (mm)    | 68    |
| Width (mm) | 19    |
| Material   | Steel |

## **Features & Benefits:**

The series of thrust ball bearings accommodate an axial load only.

With all of the rolling elements seeing an equal load, the applied load can be high.

The rings and balls/cage come as 3 components, making installation quick and easy as there is no worry about damaging bearing internals during fitting.