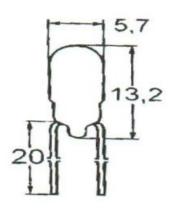

## **Dimensions: (mm)**

| Structure     |                      |
|---------------|----------------------|
| Bulb Type     | T1 ¾ Clear           |
| Bulb Diameter | 5.7Max               |
| Length        | 13.2 <u>+</u> 0.1Max |
| Base Type     | WT                   |