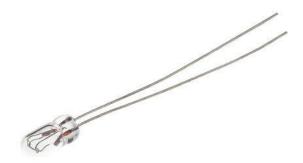

## **Datasheet**

## **Wire Terminal Filament Indicator Lamp**

RS Stock number 655-9356



## **Dimensions: (mm)**



| Structure     |                      |
|---------------|----------------------|
| Bulb Type     | T1 ¾ Clear           |
| Bulb Diameter | 5.7Max               |
| Length        | 13.2 <u>+</u> 0.1Max |
| Base Type     | WT                   |

| Design Characteristics |                    |
|------------------------|--------------------|
| Voltage                | 14V                |
| Amperage               | 80mA <u>+</u> 10%  |
| Filament Type          | Vacuum Type        |
| Luminous Flux          | 3.8Lm <u>+</u> 20% |
| Life Hours             | 15000Hours         |

RS, Professionally Approved Products, gives you professional quality parts across all products categories. Our range has been testified by engineers as giving comparable quality to that o