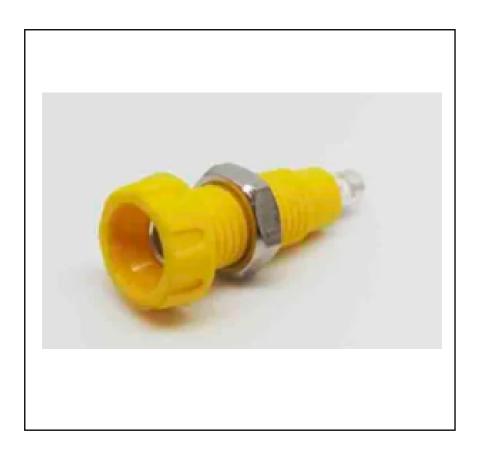

# RS PRO Banana Plugs & Connectors- 4mm Female Banana Connector Yellow - Solder

RS Stock No.: 2121249

RS Professionally Approved Products bring to you professional quality parts across all product categories. Our product range has been tested by engineers and provides a comparable quality to the leading brands without paying a premium price.

# Banana Plugs & Connectors

## **Product Description**

Rigid panel mounting socket retained in place by a nut. Accepts 4mm diameter plugs. Is suitable for panels up to 13.5mm thick. Connection is via solder tag although a solder bucket version is available.