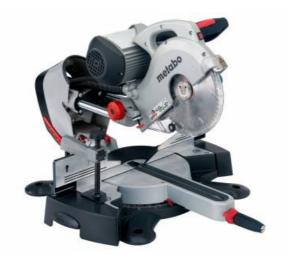

## KGS 254 I Plus (0102540200) Mitre saw (220-240 V / 50 Hz); Cardboard box; with induction motor and sliding function

Order no. 0102540200 EAN 4003665505619

Product may differ from Image

- Maximum flexibility when sawing thanks to rotating table and inclinable saw head on both sides
- Sliding function for wide work pieces.
- Quiet induction motor with motor brake and overload protection maintenance-free and robust.
- Easy transport thanks to ergonomically-designed handles and saw head lock
- Superb dust extraction capability thanks to a dual extraction port design aligned closely to the work piece.
- Metabo Quick for changing saw blades without tools
- Soft start for long service life of motor and drive
- Fast and precise setting of common angles using stop points
- Sliding high rear fence profiles for safe sawing
- Material clamp for secure fixing of the work piece from the top or front
- Integrated, pull-out table width extensions made from die-cast aluminium
- Depth guide for easy creation of grooves
- All scales and operating elements are visible from the working position and can be operated intuitively