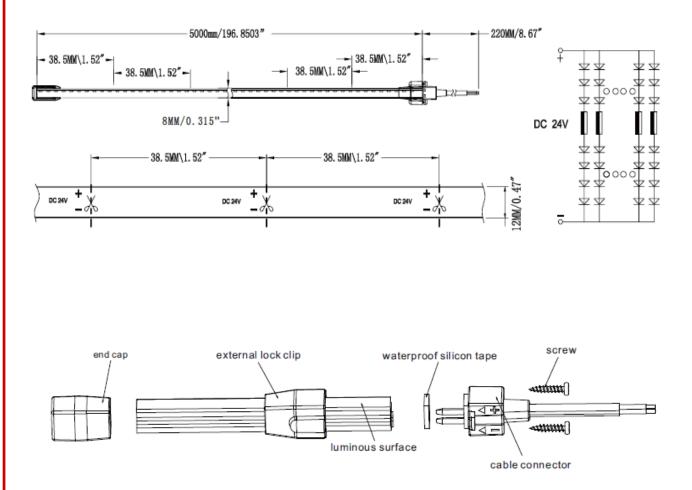

### Diagrams

### **Dimension & Circuit Drawings**

# CE

| Part Number          | 1766778    |
|----------------------|------------|
| ССТ                  | 2900-3200K |
| Luminous Flux (lm/m) | 400        |
| Max. Length (m)      | 10         |
| Min. Length (mm)     | 38.5       |
| DC Voltage (V)       | DC24       |
| LED Quantity (Pcs/m) | 182        |
| Rated Watt (W/m)     | 12.5       |
| Rated Current (A/M)  | 0.52       |