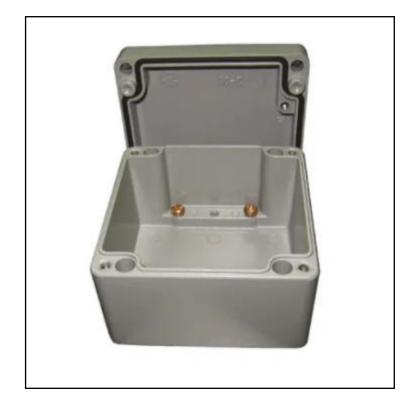

## RS Pro IP66 Die cast Aluminium Powder Coated Enclosure

From RS Pro, a range of aluminium enclosures manufactured from Die Cast aluminium alloy. These enclosures are designed for harsh and demanding applications, such as outdoor environments. The enclosure boxes are watertight IP66 including a neoprene O-Ring continuous gasket and 4 copper plated earthing screws for grounding. This is an excellent enclosure available in various sizes all meeting IP66 including many other approvals and standards. All models are highly reliable and excellent quality.

#### **General Specifications**

| Body Material    | Die Cast Aluminium                   |  |  |  |
|------------------|--------------------------------------|--|--|--|
| Colour           | Grey                                 |  |  |  |
| Lid Colour       | Grey                                 |  |  |  |
| Handheld         | No                                   |  |  |  |
| Flanged          | No                                   |  |  |  |
| Shielded         | No                                   |  |  |  |
| Transparent Door | No                                   |  |  |  |
| Features         | Enclosure box wall thickness is 3 mm |  |  |  |

#### **Mechanical Specifications**

| Gasket Material    | Neoprene          |
|--------------------|-------------------|
| External Length    | 400 mm            |
| External Height    | 110 mm            |
| External Width     | 310 mm            |
| External Dimension | 400 x 310 x 110mm |