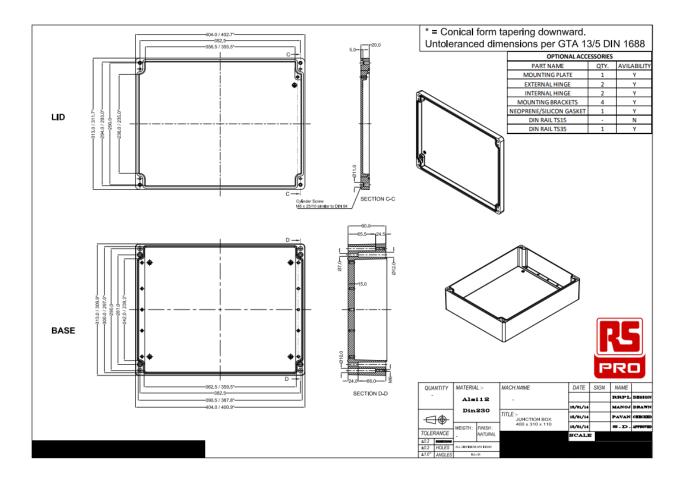

#### **General Specifications**

| Body Material    | Die Cast Aluminium                   |  |  |  |
|------------------|--------------------------------------|--|--|--|
| Colour           | Grey                                 |  |  |  |
| Lid Colour       | Grey                                 |  |  |  |
| Handheld         | No                                   |  |  |  |
| Flanged          | No                                   |  |  |  |
| Shielded         | No                                   |  |  |  |
| Transparent Door | No                                   |  |  |  |
| Features         | Enclosure box wall thickness is 3 mm |  |  |  |

#### **Mechanical Specifications**

| Gasket Material    | Neoprene          |
|--------------------|-------------------|
| External Length    | 400 mm            |
| External Height    | 110 mm            |
| External Width     | 310 mm            |
| External Dimension | 400 x 310 x 110mm |

#### **Protection Category**

| IP Rating | IP66 |
|-----------|------|