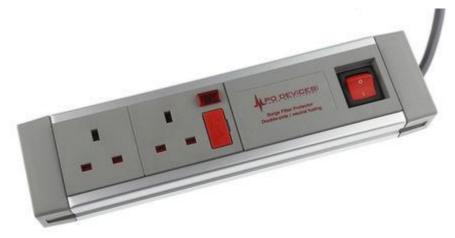

## Type G - British 2 Gang Trailing Socket 2m Cable Filtered, 13A, 230 V ac Fused

RS Stock 206-7500

Specification:

| Voltage Rating (Nominal)                          | 230V rms             |
|---------------------------------------------------|----------------------|
| Maximum Current Rating                            | 13A (7A Fuse fitted) |
| Power Consumption                                 | Negligible           |
| Lead Length                                       | 2m                   |
| Surge Handling (8/20us) [Per Element]             | 13.5kA [4.5kA]       |
| Average Attenuation, Symmetric 1-30MHz (dB)       | -20                  |
| Voltage Protection Level (U <sub>p</sub> ) 8/20us | 900V@3kA 8/20us      |
| Response Time                                     | <10ns                |
| BS6651:1999 Annex C Location Category             | A & B                |