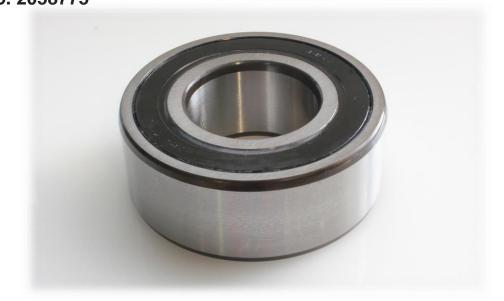

## Datasheet RS PRO Double Row Angular Contact Stock No. 2058775

## Features & Benefits:

Double row angular contact ball bearings come with a built in 30° contact angle on each row. The contact angles extend beyond the limits of the bearing, allowing axial and radial loads in either direction.

The design improves rigidity of the bearing as the contact angle centres extend beyond the bearing limits. Installation is much quicker and easier than trying to assemble a pair of bearings as only one bearing needs to be installed.

Sealed and Shielded options are available to help keep out unwanted contamination and retain vital lubrication.