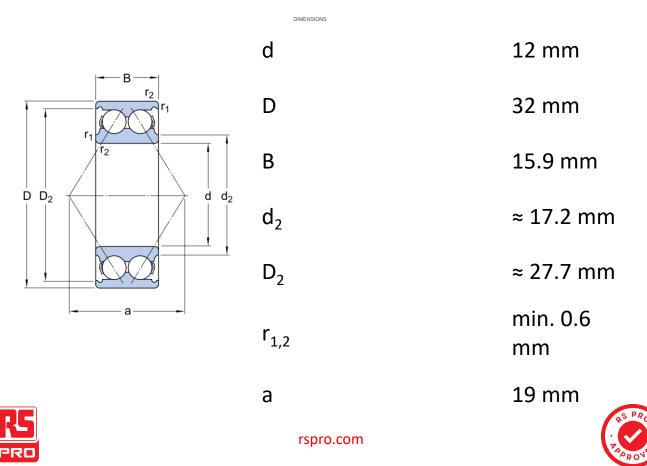

## **Technical Specifications:**

| ld (mm)    | 12    |
|------------|-------|
| Od (mm)    | 32    |
| Width (mm) | 15.9  |
| Material   | Steel |