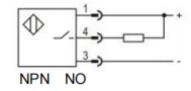

### **Specifications**

| Mounting                  | Quasi-flush                                  |
|---------------------------|----------------------------------------------|
| Rated distance Sn         | 8mm                                          |
| Assured distance Sa       | 06.4mm                                       |
| Shape size                | M18*63mm                                     |
| Output                    | NPN NO                                       |
| Supply voltage            | 1030 VDC                                     |
| Standard target           | Fe 24*24*1t                                  |
| Switch point offset[%/Sr] | ≤±10%                                        |
| Hysteresis range [%/Sr]:  | 120%                                         |
| Repeat accuracy           | ≤3%                                          |
| Load current              | ≤200mA                                       |
| Residual voltage          | ≤2.5V                                        |
| Current consumption       | ≤15mA                                        |
| Protection circuit:       | Short-circuit, overload and reverse polarity |
| Output indicator:         | Yellow LED                                   |
| Ambient temperature       | -25°C70°C                                    |
| Ambient humidity          | 35-95%RH                                     |
| Switch frequency          | 400Hz                                        |
| Voltage withstand         | 1000V/AC 50/60Hz 60s                         |
| Insulation resistance     | ≥50MΩ(500VDC)                                |
| Vibration resistance      | 1050Hz(1.5mm)                                |
| Housing material          | Nickel-copper alloy                          |
| Connection                | M12 connector                                |

# **Dimensions and Wiring**