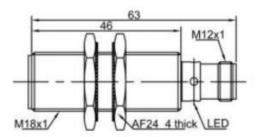

### **Specifications**

| Mounting                  | Quasi-flush                                  |
|---------------------------|----------------------------------------------|
| Rated distance Sn         | 8mm                                          |
| Assured distance Sa       | 06.4mm                                       |
| Shape size                | M18*63mm                                     |
| Output                    | NPN NO                                       |
| Supply voltage            | 1030 VDC                                     |
| Standard target           | Fe 24*24*1t                                  |
| Switch point offset[%/Sr] | ≤±10%                                        |
| Hysteresis range [%/Sr]:  | 120%                                         |
| Repeat accuracy           | ≤3%                                          |
| Load current              | ≤200mA                                       |
| Residual voltage          | ≤2.5V                                        |
| Current consumption       | ≤15mA                                        |
| Protection circuit:       | Short-circuit, overload and reverse polarity |
| Output indicator:         | Yellow LED                                   |
| Ambient temperature       | -25°C70°C                                    |
| Ambient humidity          | 35-95%RH                                     |
| Switch frequency          | 400Hz                                        |
| Voltage withstand         | 1000V/AC 50/60Hz 60s                         |
| Insulation resistance     | ≥50MΩ(500VDC)                                |
| Vibration resistance      | 1050Hz(1.5mm)                                |
| Housing material          | Nickel-copper alloy                          |
| Connection                | M12 connector                                |

# **Dimensions and Wiring**