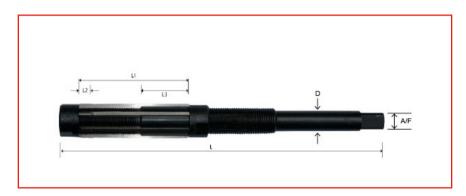

## **Technical:**

Front End Pilot (L2):

Short parallel length (L2) aids reamer line up with the drilled hole during cutting with the Tapered Lead

## Taper Lead:

Gradually increases the size of the original hole to the size of the final Parallel Cutting Length (L3):

Parallel Cutting Length (L3): Finish cuts hole to required size

## **Specifications:**

Adjustable reamers are suitable for accurately finishing previously drilled holes to an exact size. The 6 hardened steel blades sit in tapered keyways and expand as they are repositioned along the length of the reamer body. Measuring across the blades along the Parallel Cutting Length (L3) with a micrometer checks adjustment progress of the reamer. Screwed end caps finally clamp the blades in the required finish size position. Blade Hardness: HRC 62-66

| RS Code | Manufacturers<br>Code | Range     | L   | L1 | L2 | L3 | D    | A/F |
|---------|-----------------------|-----------|-----|----|----|----|------|-----|
| 394-302 | 20-543-210            | 19.0-21.0 | 180 | 60 | 6  | 40 | 11.2 | 9.0 |