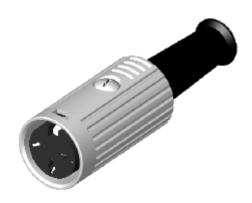

#### **Datasheet**

## **ENGLISH**

#### **3P DIN Cable Jack Push Locking**

RS Stock number 491-184



## **Specifications:**

Rating: 100V AC 4A max.

Contact Resistance: pins- $30m\Omega$  max; shell-50m  $\Omega$  max.

Insulation Resistance:  $100M\Omega$  min. at 500V DC

Dielectric Strength: 250V AC R.M.S. for 1 minute

#### **Dimensions(mm)**







RS, Professionally Approved Products, gives you professional quality parts across all products categories. Our range has been testified by engineers as giving comparable quality to that of the leading brands without paying a premium price.



# **ENGLISH**



| No. | Description  | Material | Treat       |
|-----|--------------|----------|-------------|
| 1   | Shield Cover | Zn Alloy | Nickel Ptd. |
| 2   | Strain Boot  | PVC      |             |
| 3   | 'T' Holder   | Steel    | Nickel Ptd. |
| 4   | Setscrew     | Steel    | Nickel P