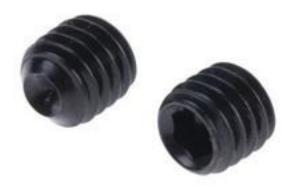

#### **Product Details**

RS Pro socket screw is of size M6 x 6 mm, features steel construction with black and self-colour finish for long-lasting durability. This socket screw has hex socket set head shape and metric thread type.

#### **Features and Benefits**

- Steel construction with black and self-colour finish
- Metric threaded socket set screw
- Hex socket set head shape