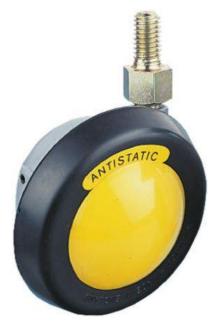

#### Black Anti-static Tyred Furniture Castor

Wheels conductive to BS2099 with surface resistivity of  $205\Omega/sq$  (max) Black rubber tyre Sold in pairs (right and left hand)

Anti-Static Soft / Hard Tread

### Specifications:

| Wheel Diameter | 63mm          |
|----------------|---------------|
| Thread Size    | M10           |
| Mounting Type  | Threaded Stem |
| Application    | Furniture     |
| Load Capacity  | 75kg          |
| Tyre Material  | Rubber        |
| Overall Height | 76mm          |
| Weight Class   | Light Duty    |
| Features       | Anti-Static   |
| Rotation       | Swivel        |