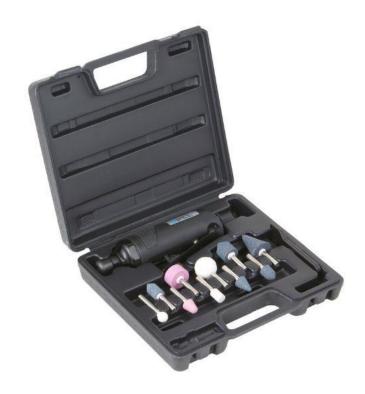

## **RS Pro Die Grinder Set**

RS Stock No: 137-0892

RS Pro Die Grinder Set, offers reduced vibration and a non-slip grip. This die grinder set also incorporates a swivel rear exhaust, speed regulator and a safety lever. Comes complete with hardened plastic case and selection of accessories.

## **Features and Benefits**

- Swivel rear exhaust
- Double bearing spindle
- Speed regulator
- Reduced vibration

| SPECIFICATIONS          |                     |
|-------------------------|---------------------|
| Material                | Composite           |
| Collet Size             | 6 mm                |
| Vibration               | 3.15 m/s²           |
| Sound                   | 86.3 dBa            |
| Free Speed              | 20,000 rpm          |
| Weight                  | 1.2 lb / 0.55 kg    |
| Length                  | 6.5 in / 165 mm     |
| Air Inlet Thread Size   | 1/4 in              |
| Minimum Hose Size       | 3/8 in / 10 mm      |
| Average Air Consumption | 4 cfm / 113.2 l/min |
|                         |                     |