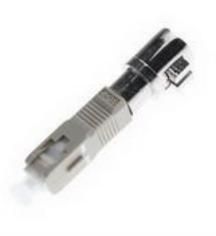

#### Datasheet

RS Pro FC to Bare Fibre Multimode, Single Mode Fibre Optic Adapter, 0.01dB Insertion Loss RS Stock No: 536-7976

## **Product Details**

RS Pro FC to bare fibre adapter is used for connecting link cut or non-assembled fibres. This adapter supports both single and multimode fibre of 125  $\mu$ m. The bare fibre adapter is suitable for measurement purposes and for temporary connections.

#### **Features and Benefits**

- Adapter to link cut and non-assembled fibres
- Suitable for SM and MM 125  $\mu m$  fibres
- Ideal for measurement purposes and temporary connections