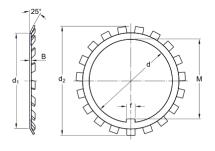

### **Dimensional line drawings**

#### **Dimensions**

| d              | 65   | mm |
|----------------|------|----|
| d <sub>1</sub> | 79   | mm |
| $d_2$          | 92   | mm |
| В              | 1.5  | mm |
| f              | 8    | mm |
| M              | 62.5 | mm |