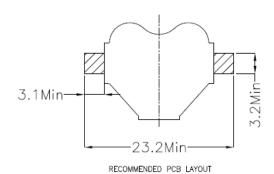

t. This series includes battery holders and coin cell holders for AAA, AA, C, D, 9V and lithium coin cells. Adam Tech produces this series in a variety of terminations such as through hole PCB leads, SMT leads, wire leads and solder lugs. Custom lead lengths on wire configurations are also available. Our superior retention holders are molded of UL-94V0 or UL-94HB material with spring steel contacts and perform extremely well under normal or adverse environment conditions.

### Features & Benefits:

- Single and Multiple Cell
- Reliable spring tension contacts assures low contact resistance
- Rugged construction
- Light Weight

#### rspro.com

### SPECIFICATIONS:

Material: Phosphor Bronze, Nickel plated. T=0.25mm Environmental: Lead free, RoHS compliant

### **Dimensional line drawings**









## General

Extra page for more complex