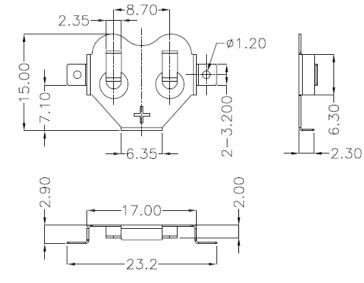

This series includes battery holders and coin cell holders for AAA, AA, C, D, 9V and lithium coin cells. Adam Tech produces this series in a variety of terminations such as through hole PCB leads, SMT leads, wire leads and solder lugs. Custom lead lengths on wire configurations are also available. Our superior retention holders are molded of UL-94V0 or UL-94HB material with spring steel contacts and perform extremely well under normal or adverse environment conditions.

### Features & Benefits:

- Single and Multiple Cell
- Reliable spring tension contacts assures low contact resistance
- Rugged construction
- Light Weight

#### rspro.com

### SPECIFICATIONS:

Material: Phosphor Bronze, Nickel plated. T=0.25mm Environmental: Lead free, RoHS compliant

### **Dimensional line drawings**









## General

Extra page for more complex