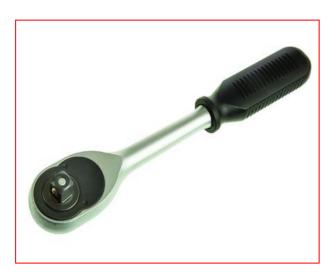

# 3/8 Inch Drive Reversible Ratchet Handle

RS Stock number 253-172

#### **Contents**

1 pc -  $\frac{1}{2}$  Drive quick release reversible ratchet handle with black nylon injection grip (24 teeth pawl type)

Overall length 210, depth 26, width 47(mm), net weight - 725 grams