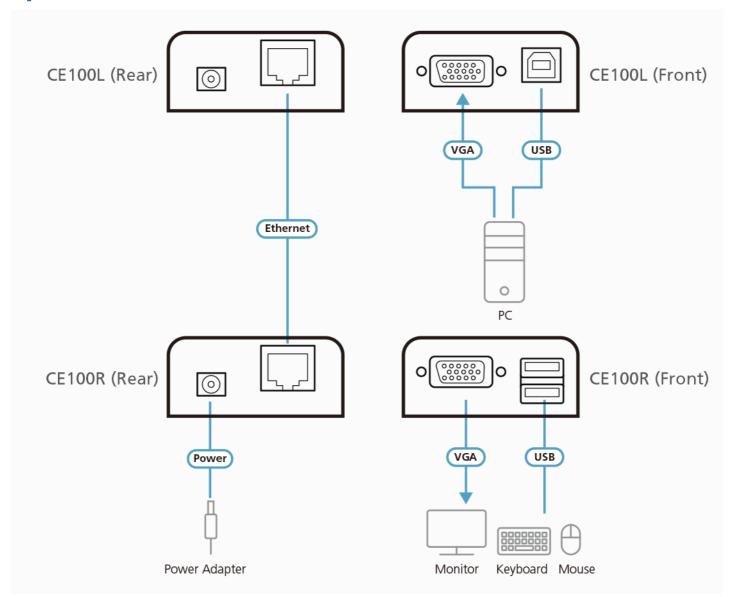

| Metal                                                        |
| Weight                 | 0.17 kg ( 0.37 lb )                                                                                                             | 0.17 kg ( 0.37 lb )                                          |
| Dimensions (L x W x H) | 9.10 x 5.74 x 2.40 cm<br>(3.58 x 2.26 x 0.94 in.)                                                                               | 9.10 x 5.74 x 2.40 cm<br>(3.58 x 2.26 x 0.94 in.)            |
| Note                   | For some of rack mount products, please note that the standard physical dimensions of WxDxH are expressed using a LxWxH format. |                                                              |



#### Diagram



## ATEN International Co., Ltd.

3F., No.125, Sec. 2, Datong Rd., Sijhih District., New Taipei City 221, Taiwan Phone: 886-2-8692-6789 Fax: 886-2-8692-6767 www.aten.com E-mail: marketing@aten.com



© Copyright 2015 ATEN® International Co., Ltd.
ATEN and the ATEN logo are trademarks of ATEN International Co., Ltd.
All rights reserved. All other trademarks are the property of their respective owners.