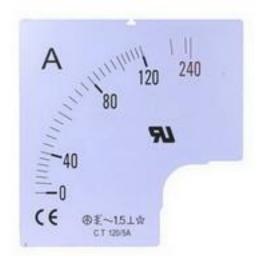

#### **Product Details**

RS Pro meter scale is suitable for use with 96 x 96 ammeter. This 200 A type, panel meter scale is perfect for use with DIN standard moving iron ammeters.

#### **Features and Benefits**

- Panel meter scales
- Suitable for DIN standard moving iron ammeters measuring 48 mm, 72 mm and 96 mm
- Suitable for use with 96 x 96 ammeter

### **Specifications:**

Accessory Type For Use With Operating Temperature

Standards Met

200 A Meter Scale 96 x 96 Ammeter -25 to +50°C RoHS Compliant; CE Certified; IEC51; BS89; DIN 43780; VDE 0410