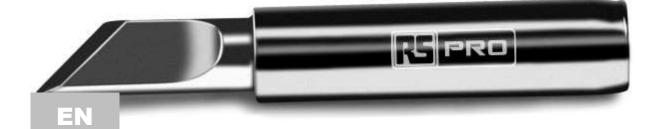

## RS PRO 2mm 0.6 inch length straight knife Soldering Iron Tip

Stock Number: 2024524

**Product Details** 

RS Pro straight knife soldering iron tip has 2 mm 0.6 inch length tip with knife angle for use with 1411993/1611962/ 2024512 / 2024514 /8856113/8856117/ 2024487 soldering station with soldering iron.

• AT Series

• 2 mm 0.6 inch length straight knife soldering iron tip

• For use with 1411993/1611962/ 2024512 / 2024514 /8856113/8856117/ 2024487 soldering station with soldering iron.

• Features a smaller soldering iron tip size and split design to reduce accessory expenses

## **Specifications:**

For Use With: 1411993/1611962/ 2024512 / 2024514 /8856113/8856117/ 2024487 Solder Iron

**Tip Series: AT** 

**Tip Shape: straight knife** 

Tip Size: 2 mm, 0.6 inch length

rspro.com

rspro.com