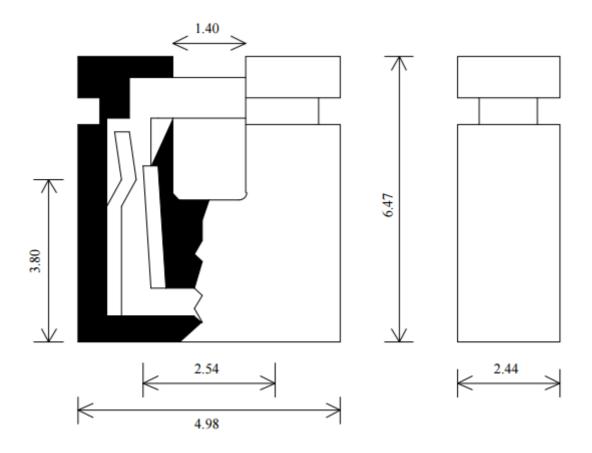

ding voltage: AC 650V RMS at sea level

Material: Phosphor bronze

Plating: 6.0um pure tin over 2.5um nickel

Insertion force: 340 grams max. Withdrawal force: 50 grams min.

Material: 30% glass fibre-reinforced polyester (PBT) Insulation resistance:  $1010\Omega$  (contact to contact) at 500VDC

Arc resistance: 145 seconds at 23°C Electrical strength: 121KV/cm at 23°C

Dielectric constant: 3.9 (48hrs 90% RH) at 100Hz 23°C

4.5 at 100Hz 121°C

3.7 (48hrs 90%RH) at 1MHz 23°C

4.3 at 1MHz 121°C

Dissipation Factor: 0.0077 (48hrs 30% RH) at 100Hz 23°C

0.0300 at 100Hz 121°C

0.0150 (48hrs 30% RH) at 1MHz 23°C

0.0200 at 1MHz 121°C

Volume resistivity: 3 x 1013ohms-CM (48hrs 90% RH) at 25°C

1013ohms-CM at 121°C

Operating temperature: -65 to 150°C Flammability: UL94V-0





## Drawing (mm):