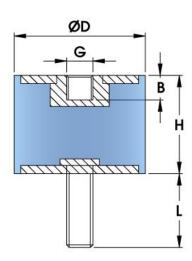

## Applications:

• Static generator engines

Compressors

Motors

H = Height

D =Diameter

G = Tread

L = Stud Length

| RS Part Number | Hardness<br>(ShA) | D<br>(mm) | H<br>(mm) | G x L<br>(mm) | Max Compression<br>Load (kg) | Max Shear<br>Load<br>(kg) |
|----------------|-------------------|-----------|-----------|---------------|------------------------------|---------------------------|
| 1961345        | 60                | 15        | 10        | M4X10         | 16.6                         | 5.2                       |