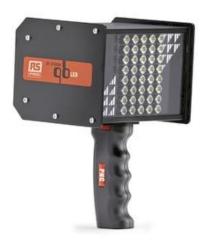

# **RS Pro LED Portable Stroboscope**

RS Stock No: 134-6742

### Features and Benefits

- Low wear LED technology
- Light intensity & image sharpness adjustable
- Integrated li-ion battery.
- Intelligent operation

## Specification

Number of LEDs:

40

Frequency range:

30 ... 300,000 FPM

Light intensity max.:

1,750 LUX @ 1° / 30 cm

Flash duration: