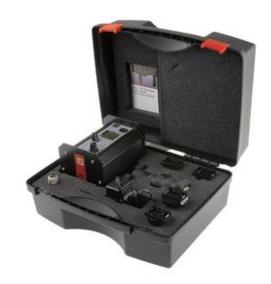

#### Contents

- Stroboscope RS STROBE qbLED
- Operating instructions
- Calibration certificate
- Charger with connector set
- 1 DIN plug 5-pin for trigger input and/or power
- Handle
- Case