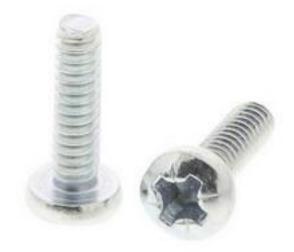

#### Datasheet

RS Pro Bright Zinc Plated, Clear Passivated Steel Pan Head Machine Screws, 12.7mm Long RS Stock No: 274-5171

#### **Product Details**

RS Pro machine screw measuring 12.7 mm, is made of steel with bright zinc plated and clear passivated finish. It features thread size of 6-32 UTS. This pan head machine screw meets ANSI/ASME B18.6.3 standards.

#### **Features and Benefits**

- Stainless steel construction
- Features bright zinc plated and clear passivated finish
- Manufactured to ANSI/ASME B18.6.3

### **Specifications:**

| Drive Type        | Cross                                |
|-------------------|--------------------------------------|
| Finish            | Bright Zinc Plated, Clear Passivated |
| Head Shape        | Pan                                  |
| Material          | Steel                                |
| Length            | 12.7 mm                              |
| Thread Size (UTS) | #6-32                                |