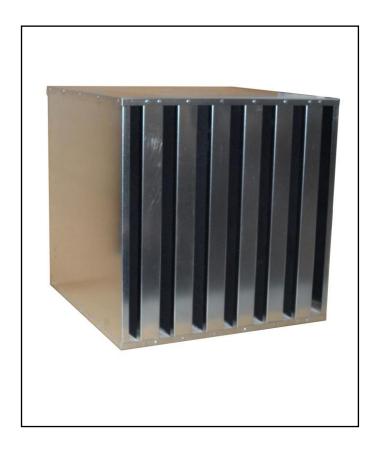

## **CARBON FILTER**

### **Product Description**

Discarb cells are disposable activated carbon filters designed for odour and fume removal.

#### **General Specifications**

| Filter Size Actual HxWxD (mm)     | 594 x 594 x 395 mm    |
|-----------------------------------|-----------------------|
| Application                       | General Odour Removal |
| Carbon Grade                      | ACS                   |
| Maximum Operating Temperature 80C |                       |