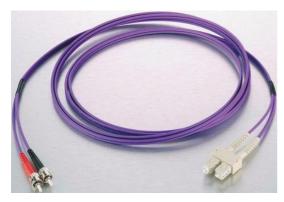

## **Datasheet**

## Fibre Optic Cable Assembly, Multi-Mode

RS Stock number 536-6434



## **Dimensions: (mm)**



## **Optical Performance** (IEC 61300-3-4):

Multimode (@ 1300nm)

Max. IL - 0.30dB Typical: 0.20dB Singlemode: (@1310nm and/or 1550nm)

Max. IL - 0.30dB Typical: 0.20dB Return Loss: >50dB

**Connector:** LC clips shall be mounted on to the connector to make it duplex. **Coiling Diameter:** Coiling Diameter of the patchcord shall be greater than 200mm

| Id No. | Description              | Ea |
|--------|--------------------------|----|
| 1.     | ST Connector             | 2  |
| 2.     | SC Connector             | 2  |
| 3.     | SC & ST Boots            | 4  |
| 4.     | Identification Label     | 1  |
| 5.     | 2.8mm Duplex Cable (L m) | 1  |
| 6.     | Black Tape               | 2  |