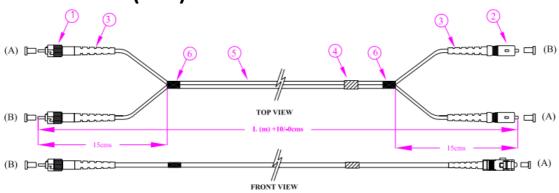

## **Dimensions: (mm)**

| Id No. | Description              | Ea |
|--------|--------------------------|----|
| 1.     | ST Connector             | 2  |
| 2.     | SC Connector             | 2  |
| 3.     | SC & ST Boots            | 4  |
| 4.     | Identification Label     | 1  |
| 5.     | 2.8mm Duplex Cable (L m) | 1  |
| 6.     | Black Tape               | 2  |