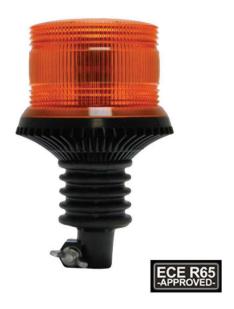

## LED R65 BEACONS

The brand new RS LED R65 Beacon range features a robust polycarbonate fresnel lens and 12 x 3W High Performance LEDs. Perfect for automotive or industrial use.

\*Double Flash only on RS 907-6047

### **Main Features:**

- 4 x ECE R65 Approved flash patterns (single, double (default), triple, quad)\*
- EMC approved (ECE R10)
- Voltage 10-30Vdc
- 3-point and single point models can be linked for synchronised flash.
- Sealed for life against dust and moisture ingress
- -30°C to +50°C extreme temperature reliability

#### **Applications Include:**

**ENGLISH** 

**Part No** Mounting **Voltage** Colour **Max Consumption** Flash Rate (Per Min) Weight KG (Approx.)

| RS 907-6047 | RS 907-6056 |
|-------------|-------------|
| Flexi DIN   | Three Point |
| 10-30V      | 10-30V      |
| Amber       | Amber       |
| 2.0/1.3A    | 2.0/1.3A    |
| 120         | 120         |
| 1.1         | 0.9         |