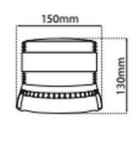

## Warranty:

RS Components offer a 24 month guarantee on our LED R65 Beacons, subject to the item being fitted and used in accordance with the correct instructions.

RS 907-6047

RS 907-6056

3 Point

RS, Professionally Approved Products, gives you professional quality parts across all products categories. Our range has been testified by engineers as giving comparable quality to that of the leading brands without paying a premium price.