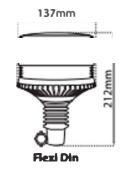

#### **Applications Include:**

**ENGLISH** 

**Part No** Mounting **Voltage** Colour **Max Consumption** Flash Rate (Per Min) Weight KG (Approx.)

| RS 907-6047 | RS 907-6056 |
|-------------|-------------|
| Flexi DIN   | Three Point |
| 10-30V      | 10-30V      |
| Amber       | Amber       |
| 2.0/1.3A    | 2.0/1.3A    |
| 120         | 120         |
| 1.1         | 0.9         |