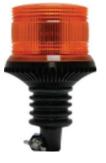

#### **Applications Include:**

**ENGLISH** 

**Part No** Mounting **Voltage** Colour **Max Consumption** Flash Rate (Per Min) Weight KG (Approx.)

| RS 907-6047 | RS 907-6056 |
|-------------|-------------|
| Flexi DIN   | Three Point |
| 10-30V      | 10-30V      |
| Amber       | Amber       |
| 2.0/1.3A    | 2.0/1.3A    |
| 120         | 120         |
| 1.1         | 0.9         |

## Warranty:

RS Components offer a 24 month guarantee on our LED R65 Beacons, subject to the item being fitted and used in accordance with the correct instructions.

RS 907-6047

RS 907-6056

3 Point

RS, Professionally Approved Products, gives you professional quality parts across all products categories. Our range has been testified by engineers as giving comparable quality to that of the leading brands without paying a premium price.